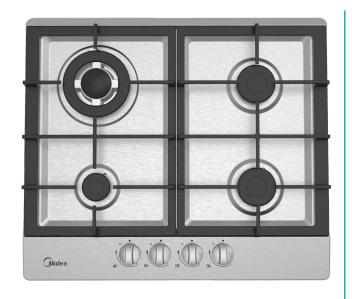

## MIDEA BUILT-IN GAS HOB, 60 CM

Model Number: MH 604 TC FX G

| SPECIFICATIONS: |             |
|-----------------|-------------|
| Product Name:   | Gas Hob     |
| Туре:           | Built-in    |
| Aesthetics:     | Inox        |
| Voltage:        | 220 - 240 V |
| Frequency:      | 50 Hz       |
| Net Weight:     | 10.50 KG    |

| MAIN FEATURES:             |                 |
|----------------------------|-----------------|
| Control Type               | Mechanical Knob |
| Electronic Ignition:       | Yes             |
| Location of The Dashboard: | Frontal         |
| Grills:                    | Cast Iron       |
| Number of Gas Burners:     | 4               |
| Triple Crown Burner (x1):  | 3.8 kW          |
| Semi-rapid Burners (x2):   | 1.75 kW         |
| Auxiliary Burner (x1):     | 1.0 kW          |
| Flame Failure Device:      | Yes             |
| Certification:             | CE/RoHS/REACH   |